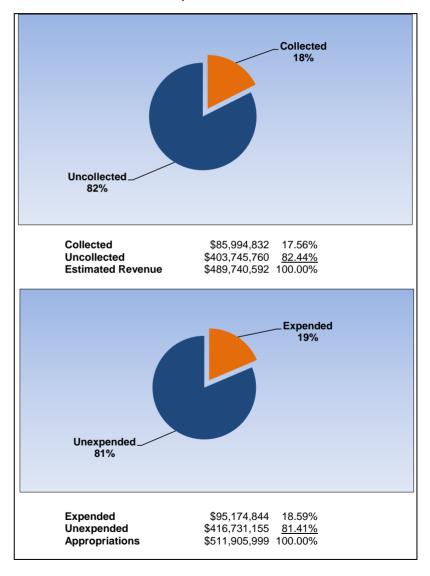

|                                                                     |         | Capital Projects Fund |                  |                |                |  |
|---------------------------------------------------------------------|---------|-----------------------|------------------|----------------|----------------|--|
| The School District of Osceola County                               |         |                       |                  |                |                |  |
| Revenue & Expenditures - Budget And Actual                          | Account | Budgeted              | Budgeted Amounts |                | Percentage of  |  |
| For the Fiscal Year through 9/30/2018                               | Number  | Original              | Current          | Amounts        | Current Budget |  |
| REVENUE                                                             |         |                       |                  |                |                |  |
| Federal Direct                                                      | 3100    |                       |                  | 0.00           |                |  |
| Federal Through State                                               | 3200    |                       |                  | 0.00           |                |  |
| State Sources                                                       | 3300    | 4,013,146.00          | 7,861,300.00     | 1,550,424.00   | 19.72%         |  |
| Local Sources                                                       | 3400    | 133,201,370.00        | 133,201,370.00   | 16,472,884.32  | 12.37%         |  |
| Total Revenues                                                      |         | 137,214,516.00        | 141,062,670.00   | 18,023,308.32  | 12.78%         |  |
| EXPENDITURES                                                        |         |                       |                  |                |                |  |
| Current:                                                            |         |                       |                  |                |                |  |
| Instruction                                                         | 5000    |                       |                  | 0.00           |                |  |
| Pupil Personnel Services                                            | 6100    |                       |                  | 0.00           |                |  |
| Instructional Media Services                                        | 6200    |                       |                  | 0.00           |                |  |
| Instruction and Curriculum Development Services                     | 6300    |                       |                  | 0.00           |                |  |
| Instructional Staff Training Services                               | 6400    |                       |                  | 0.00           |                |  |
| Instruction Related Technology                                      | 6500    |                       |                  | 0.00           |                |  |
| Board                                                               | 7100    |                       |                  | 0.00           |                |  |
| General Administration                                              | 7200    |                       |                  | 0.00           |                |  |
| School Administration                                               | 7300    |                       |                  | 0.00           |                |  |
| Facilities Acquisition and Construction                             | 7400    | 232,079,627.52        | 232,079,627.52   | 11,677,849.00  | 5.03%          |  |
| Fiscal Services                                                     | 7500    |                       |                  | 0.00           |                |  |
| Food Services                                                       | 7600    |                       |                  | 0.00           |                |  |
| Central Services                                                    | 7700    |                       |                  | 0.00           |                |  |
| Pupil Transportation Services                                       | 7800    |                       |                  | 0.00           |                |  |
| Operation of Plant                                                  | 7900    |                       |                  | 0.00           |                |  |
| Maintenance of Plant                                                | 8100    |                       |                  | 0.00           |                |  |
| Administrative Tech Services                                        | 8200    |                       |                  | 0.00           |                |  |
| Community Services                                                  | 9100    |                       |                  | 0.00           |                |  |
| Debt Service                                                        | 9200    |                       |                  | 0.00           |                |  |
| Total Expenditures                                                  |         | 232,079,627.52        | 232,079,627.52   | 11,677,849.00  | 5.03%          |  |
| Excess (Deficiency) of Revenues Over (Under) Expenditures           |         | (94,865,111.52)       | (91,016,957.52)  | 6,345,459.32   |                |  |
| OTHER FINANCING SOURCES (USES)                                      |         |                       |                  |                |                |  |
| Long-term Debt Proceeds, Sales of Capital Assets, & Loss Recoveries | 3700    | 0.00                  | 0.00             | 0.00           |                |  |
| Transfers In                                                        | 3600    | 0.00                  | 0.00             | 0.00           |                |  |
| Transfers Out                                                       | 9700    | (41,173,789.85)       |                  | (1,532,959.15) |                |  |
| Total Other Financing Sources (Uses)                                |         | (41,173,789.85)       | ,                | (1,532,959.15) |                |  |
| Net Change in Fund Balances                                         |         | (136,038,901.37)      |                  | 4,812,500.17   |                |  |
| Fund Balances, Prior Year                                           | 2800    | 200,901,190.48        | 200,901,190.48   | 200,901,190.48 |                |  |
| Adjustment to Fund Balances                                         | 2891    |                       |                  |                |                |  |
| Fund Balances, Current Year                                         | 2700    | 64,862,289.11         | 64,862,289.11    | 205,713,690.65 |                |  |