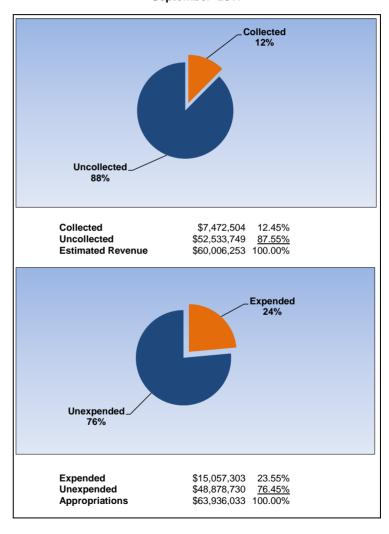

### **Internal Service Fund**

September 2018

Collected Uncollected. 87% \$7,742,724 12.57% \$53,841,092 <u>87.43%</u> Collected Uncollected **Estimated Revenue** \$61,583,815 100.00% Expended 26% Unexpended\_ 74% Expended Unexpended Appropriations \$17,433,208 25.59% \$50,702,008 <u>74.41%</u> \$68,135,215 100.00%