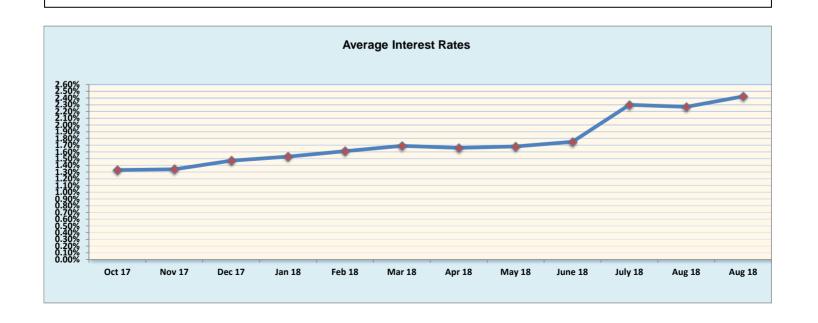

| Investment Su | ummary |
|---------------|--------|
| September     | 2018   |

|                                                   | Amount |             |    |             | Interest<br>Rate |
|---------------------------------------------------|--------|-------------|----|-------------|------------------|
| Cash Equivalents:                                 |        |             |    |             |                  |
| State Board of Administration (SBA) Florida Prime | \$     | 12,179,500  |    |             | 2.97%            |
| Florida Education Investment Trust Fund           | \$     | 89,290,118  |    |             | 2.14%            |
| Money Market                                      | \$     | 381,617     |    |             | 2.74%            |
| Total Cash Equivalents                            |        |             | \$ | 101,851,234 |                  |
|                                                   |        |             |    |             |                  |
| Investments:                                      |        |             |    |             |                  |
| Sinking Fund (QSCB)                               | \$     | 14,885,384  |    |             | 1.91%            |
| Investment - CO STB                               | \$     | 45,647,623  |    |             | 2.29%            |
| Investment - Surplus                              | \$     | 102,995,230 |    |             | 2.74%            |
| SBE Debt Service (CO&DS) Fund                     | \$     | 88,477      |    |             | 1.01%            |
| SBE Lease Payment Account                         | \$     | 0           |    |             | 0.00%            |
| Total Investments                                 |        |             | \$ | 163,616,714 |                  |
| Total/Average - Cash Equivalents and Investments  |        |             | \$ | 265,467,948 | 2.42%            |